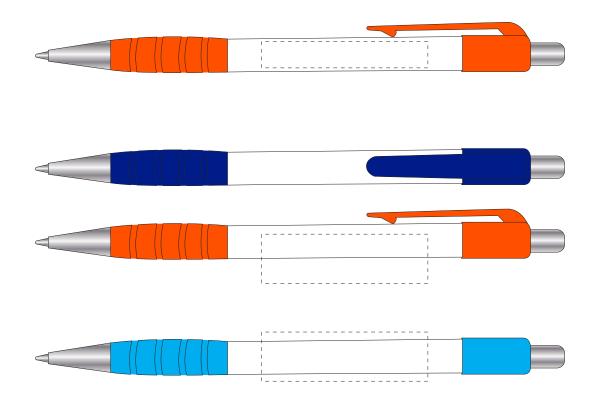

# JOB NO.XXXXX G55575 - White Element Pen

| Product Colour/s (Please specify product colour/s here) | Product Size<br>9.5mm W x 141mm H                                                                                                                          | Actual Print Size (Please specify actual print size here) |
|---------------------------------------------------------|------------------------------------------------------------------------------------------------------------------------------------------------------------|-----------------------------------------------------------|
| Print colour/s (Please specify print colour/s here)     | Print Method  ☐ Screen Print: Barrel: 44mm W x 13mm H (max. 4 colours) ☐ Screen Print: Clip: 25mm W x 3 mm H ☐ Direct Digital Print: Barrel 44mm W x 7mm H |                                                           |

## ARTWORK (100% approx.)

**NEW** 